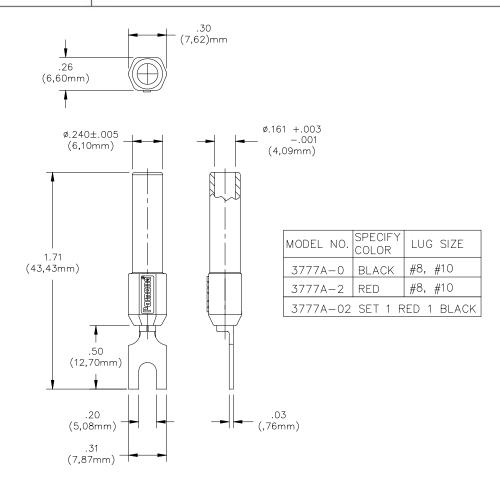

# Model 3777A Spade Lug to Banana Jack

### **MATERIALS:**

 1<sup>st</sup> End: Banana Jack Material: Brass per QQ-B-626, Alloy 360, ½ Hard. Finish: Nickel plated per Q-N-290, Class 2, 200/300 microinches. Insulation: Polypropylene (Fire Retardant) molded to Banana Jack Body. Color: See Tab Block. Marking: "POMONA"

2<sup>nd</sup> End: Spade Lug Material: Copper. Finish: Electro-tin plated.

## **ORDERING INFORMATION:**

#### See table above

USA: Sales: 800-490-2361 Technical Support: technicalsupport@pomonatest.com Fax: 425-446-5844 Europe: 31-(0) 40 2675 150 International: 425-446-5500 Where to Buy: www.pomonaelectronics.com

All dimensions are in inches. Tolerances (except noted):  $.xx = \pm .02$ " (,51 mm),  $.xxx = \pm .005$ " (,127 mm). All specifications are to the latest revisions. Specifications are subject to change without notice. Registered trademarks are the property of their respective companies.