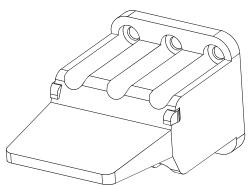

NOTES: UNLESS OTHERWISE SPECIFIED

1. MATERIAL: THERMOPLASTIC; COLOR: ORANGE

2. RoHS COMPLIANT

3. CAVITIES: 6

4. KEYED: N/A

5. USE WITH CONNECTORS: ATM06-6S\*
(\* = MODIFICATIONS AND COLORS)

6. ALL DIMENSIONS ARE FOR REFERENCE USE ONLY.