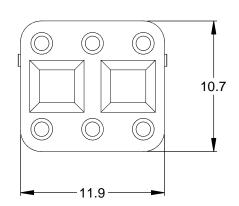

NOTES: UNLESS OTHERWISE SPECIFIED

1. MATERIAL: THERMOPLASTIC; COLOR: ORANGE

2. RoHS COMPLIANT

3. CAVITIES: 6

4. KEYED: N/A

5. USE WITH CONNECTORS: ATM06-6S\*
(\* = MODIFICATIONS AND COLORS)

6. ALL DIMENSIONS ARE FOR REFERENCE USE ONLY.