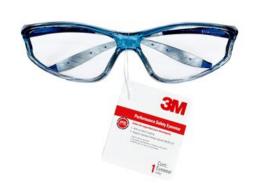

## 3M™ Tekk Protection™ Performance Safety Eyewear, 90596-00000T **CIr Lens, Blue Translucent Frm**

3M™ TEKK Protection™ Performance Safety Eyewear offers sleek, dual-lens frame design and clear impact-resistant lenses with durable anti-scratching coating to help protect eyes. Choose 3M™ TEKK Protection™ Performance Safety Eyewear because they are part of 3M's exciting line of safety eyewear products, offer contemporary styling and provide lightweight, comfortable protection. Applications wear to help protect against eye damage, and airborne debris.

- Clear lenses, blue frame
- · Contoured frame design
- · Soft temple inserts
- Anti-scratch coating
- Meets the requirements of ANSI Z87.1-2003