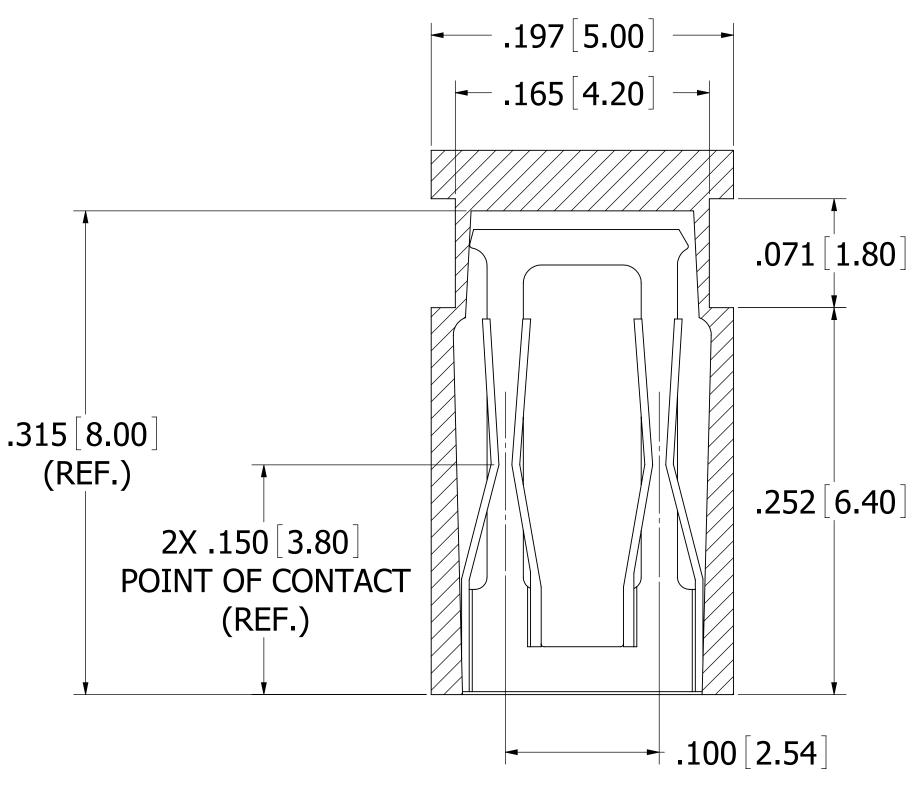

## **NOTES:**

- 1. INSULATOR MATERIAL: PBT.
- 2. CONTACT MATERIAL: PHOSPHOR BRONZE.
- 3. PLATING: GOLD FLASH OVERALL.
- 4. UL FLAMMABILITY RATING: 94V-0.
- 5. DIELECTRIC WITHSTANDING VOLTAGE: 650V AC.
- 6. CURRENT RATING: 3 AMPS PER CONTACT.
- 7. CONTACT RESISTANCE: 30 MILLI OHMS MAX.
- 8. INSULATION RESISTANCE: 1000 MEGA OHMS.
- 9. OPERATING TEMPERATURE: -40° TO +85°C
- 10. DOUBLE TUNING FORK TYPE CONTACT, ACCOMMODATES .025"[0.64mm] SQ PINS. .100"[2.54mm] PITCH LOW-PROFILE MINI TYPE.

Rohs Compliant

UNLESS OTHERWISE SPECIFIED: DIMENSIONS ARE IN INCHES[MM]
TOLERANCES:
ANGULAR: ± 30°
.XX=± .012 [.30]
.XXX=± .008 [.20]
.XXXX=± .004 [.10]

INTERPRET DIMENSIONS AND GEOMETRIC TOLERANCING PER: ASME Y14.5M-2009