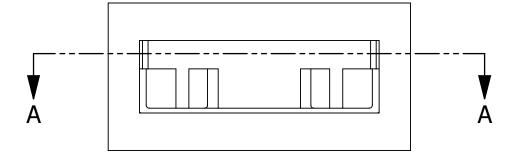

**REVISIONS** REV. DESCRIPTION DATE ECO. NO 07/16/2010 INITIAL RELEASE Α 2146

**SECTION A - A** 

## **NOTES:**

- 1. INSULATOR MATERIAL: PBT.
- 2. CONTACT MATERIAL: PHOSPHOR BRONZE.
- 3. PLATING: GOLD FLASH OVERALL.
- 4. UL FLAMMABILITY RATING: 94V-0.
- 5. DIELECTRIC WITHSTANDING VOLTAGE: 650V AC.
- 6. CURRENT RATING: 3 AMPS PER CONTACT.
- 7. CONTACT RESISTANCE: 30 MILLI OHMS MAX.
- 8. INSULATION RESISTANCE: 1000 MEGA OHMS.
- 9. OPERATING TEMPERATURE: -40° TO +85°C
- 10. DOUBLE TUNING FORK TYPE CONTACT, ACCOMMODATES .025"[0.64mm] SQ PINS. .100"[2.54mm] PITCH LOW-PROFILE MINI TYPE.