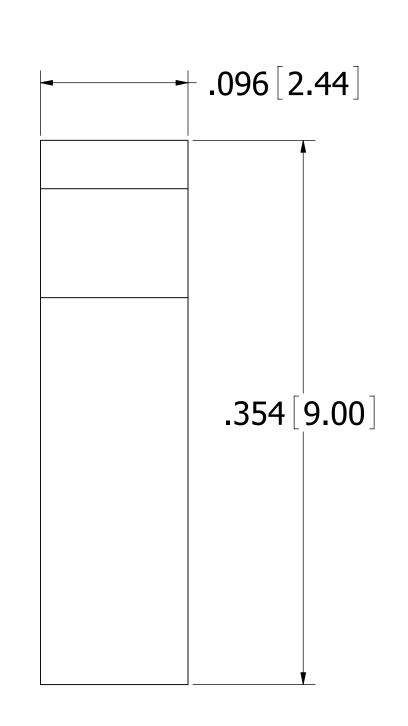

## **NOTES:**

- 1. INSULATOR MATERIAL: PBT.
- 2. CONTACT MATERIAL: PHOSPHOR BRONZE.
- 3. PLATING: GOLD FLASH OVERALL.
- 4. UL FLAMMABILITY RATING: 94V-0.
- 5. DIELECTRIC WITHSTANDING VOLTAGE: 650V AC.
- 6. CURRENT RATING: 3 AMPS PER CONTACT.
- 7. CONTACT RESISTANCE: 30 MILLI OHMS MAX.
- 8. INSULATION RESISTANCE: 1000 MEGA OHMS.
- 9. OPERATING TEMPERATURE: -40° TO +85°C
- 10. DOUBLE TUNING FORK TYPE CONTACT, ACCOMMODATES .025"[0.64mm] SQ PINS. .100"[2.54mm] PITCH LOW-PROFILE MINI TYPE.

Rohs Compliant

UNLESS OTHERWISE SPECIFIED: DIMENSIONS ARE IN INCHES[MM]
TOLERANCES:
ANGULAR: ± 30°
.XX=± .012 [.30]
.XXX=± .008 [.20]
.XXXX=± .004 [.10]

INTERPRET DIMENSIONS AND GEOMETRIC TOLERANCING PER: ASME Y14.5M-2009