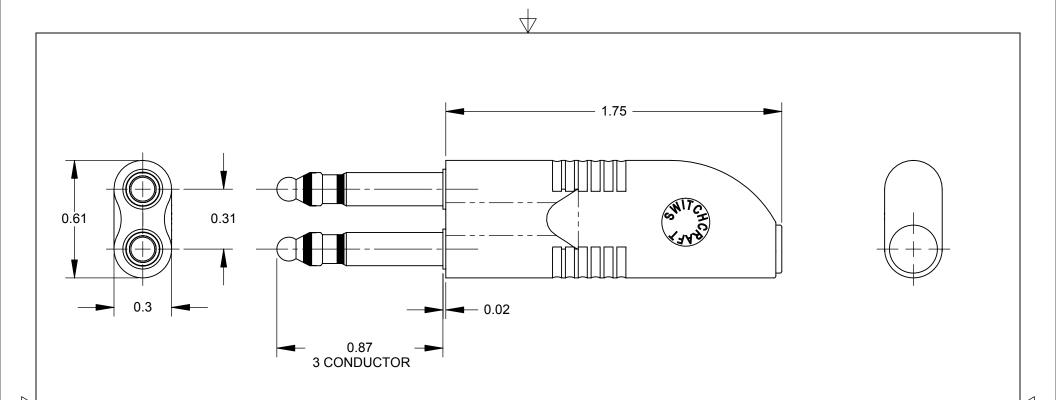

## NOTES:

1. ALL DIMENSIONS ARE REFERENCE.

## **CUSTOMER DRAWING**

| REVISIONS |            |         |    | -    | DO NOT SCALE DRAWING          | DUMMY PLUG                 |      |                   | TT210             |                                                                                                |       | ΙE |        |       |  |
|-----------|------------|---------|----|------|-------------------------------|----------------------------|------|-------------------|-------------------|------------------------------------------------------------------------------------------------|-------|----|--------|-------|--|
| REV       | ECO NUMBER | DATE    | BY | APVD |                               | NAME 3 CONDUCTOR - TT TWIN |      |                   | PART No.