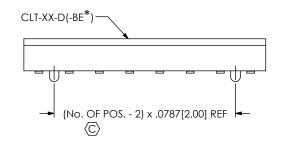

FIG 4
-A OPTION (MOLDED)
(3 POS MIN)

\* = FOR -BE OPTION ONLY

\* = FOR -BE OPTION ONLY

\* PROPRIETARY NOTE
THIS DOCUMENT CONTAINS CONFIDENTIAL AND

THOODIGET, IN NOTWATION AND ALL DESIGN,
MANUACTURING, REPRODUCTION, USE, PATENT RIGHTS
AND SALES RIGHTS ARE EXPRESSLY RESERVE BY SAMTEC,
INC. THIS DOCUMENT SHALL NOT BE DISCLOSED, IN WHOLE
OR PART, TO ANY UNAUTHORIZED PERSON OR ENTITY NOR
REPRODUCED, TRANSFERRED OR INCORPORATED IN ANY
OTHER ROJECT IN ANY MANNER WITHOUT THE EXPRESS
WRITTEN CONSENS OF SAMTEC, INC.