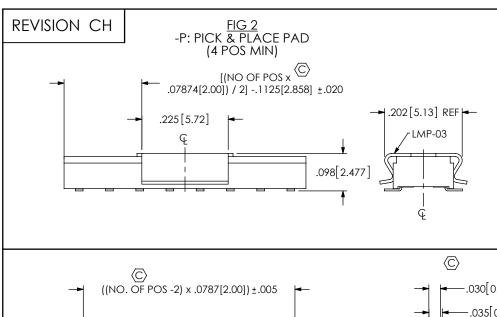

FIG 4
-A OPTION (MOLDED)
(3 POS MIN)

\* = FOR -BE OPTION ONLY

\* = FOR -BE OPTION ONLY

\* PROPRIETARY NOTE
THIS DOCUMENT CONTAINS CONFIDENTIAL AND

THOODIGET, IN NOTWATION AND ALL DESIGN,
MANUACTURING, REPRODUCTION, USE, PATENT RIGHTS
AND SALES RIGHTS ARE EXPRESSLY RESERVE BY SAMTEC,
INC. THIS DOCUMENT SHALL NOT BE DISCLOSED, IN WHOLE
OR PART, TO ANY UNAUTHORIZED PERSON OR ENTITY NOR
REPRODUCED, TRANSFERRED OR INCORPORATED IN ANY
OTHER ROJECT IN ANY MANNER WITHOUT THE EXPRESS
WRITTEN CONSENS OF SAMTEC, INC.

DO NOT SCALE DRAWING

SHEET SCALE: 4:1



520 PARK EAST BLVD, NEW ALBANY, IN 47150 PHONE: 812-944-6733 FAX: 812-948-5047 e-Mail info@SAMTEC.com code 55322

DESCRIPTION:

2MM LOW PROFILE SOCKET STRIP

DWG. NO.

CLT-1XX-02-XX-D-XX

BY: BRATCHER 10/03/1994 | SHEET 2 OF 2