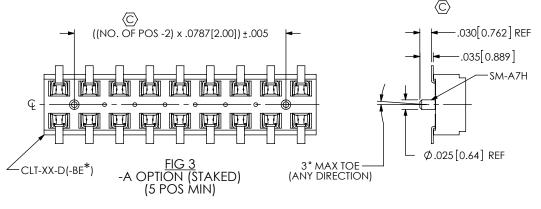

FIG 4
-A OPTION (MOLDED)
(3 POS MIN)

\* = FOR -BE OPTION ONLY

\* = FOR -BE OPTION ONLY

\* PROPRIETARY NOTE
THIS DOCUMENT CONTAINS CONFIDENTIAL AND

THOODIGET, IN NOTWATION AND ALL DESIGN,
MANUACTURING, REPRODUCTION, USE, PATENT RIGHTS
AND SALES RIGHTS ARE EXPRESSLY RESERVE BY SAMTEC,
INC. THIS DOCUMENT SHALL NOT BE DISCLOSED, IN WHOLE
OR PART, TO ANY UNAUTHORIZED PERSON OR ENTITY NOR
REPRODUCED, TRANSFERRED OR INCORPORATED IN ANY
OTHER ROJECT IN ANY MANNER WITHOUT THE EXPRESS
WRITTEN CONSENS OF SAMTEC, INC.

DO NOT SCALE DRAWING

SHEET SCALE: 4:1



520 PARK EAST BLVD, NEW ALBANY, IN 47150 PHONE: 812-944-6733 FAX: 812-948-5047 e-Mail info@SAMTEC.com code 55322

DESCRIPTION:

2MM LOW PROFILE SOCKET STRIP

DWG. NO.

CLT-1XX-02-XX-D-XX

BY: BRATCHER 10/03/1994 | SHEET 2 OF 2