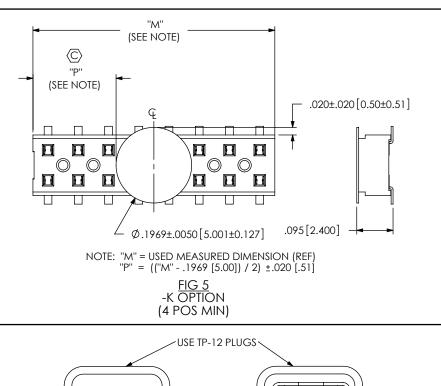

FIG 4
-A OPTION (MOLDED)
(3 POS MIN)

\* = FOR -BE OPTION ONLY

\* = FOR -BE OPTION ONLY

\* PROPRIETARY NOTE
THIS DOCUMENT CONTAINS CONFIDENTIAL AND

THOODIGET, IN NOTWATION AND ALL DESIGN,
MANUACTURING, REPRODUCTION, USE, PATENT RIGHTS
AND SALES RIGHTS ARE EXPRESSLY RESERVE BY SAMTEC,
INC. THIS DOCUMENT SHALL NOT BE DISCLOSED, IN WHOLE
OR PART, TO ANY UNAUTHORIZED PERSON OR ENTITY NOR
REPRODUCED, TRANSFERRED OR INCORPORATED IN ANY
OTHER ROJECT IN ANY MANNER WITHOUT THE EXPRESS
WRITTEN CONSENS OF SAMTEC, INC.

DO NOT SCALE DRAWING

SHEET SCALE: 4:1



520 PARK EAST BLVD, NEW ALBANY, IN 47150 PHONE: 812-944-6733 FAX: 812-948-5047 e-Mail info@SAMTEC.com code 55322

DESCRIPTION:

2MM LOW PROFILE SOCKET STRIP

DWG. NO.

CLT-1XX-02-XX-D-XX

BY: BRATCHER 10/03/1994 | SHEET 2 OF 2