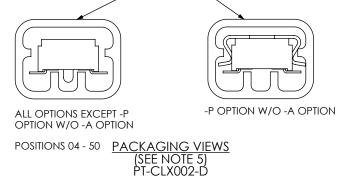

FIG 4
-A OPTION (MOLDED)
(3 POS MIN)

\* = FOR -BE OPTION ONLY

\* = FOR -BE OPTION ONLY

\* PROPRIETARY NOTE
THIS DOCUMENT CONTAINS CONFIDENTIAL AND

THOODIGET, IN NOTWATION AND ALL DESIGN,
MANUACTURING, REPRODUCTION, USE, PATENT RIGHTS
AND SALES RIGHTS ARE EXPRESSLY RESERVE BY SAMTEC,
INC. THIS DOCUMENT SHALL NOT BE DISCLOSED, IN WHOLE
OR PART, TO ANY UNAUTHORIZED PERSON OR ENTITY NOR
REPRODUCED, TRANSFERRED OR INCORPORATED IN ANY
OTHER ROJECT IN ANY MANNER WITHOUT THE EXPRESS
WRITTEN CONSENS OF SAMTEC, INC.