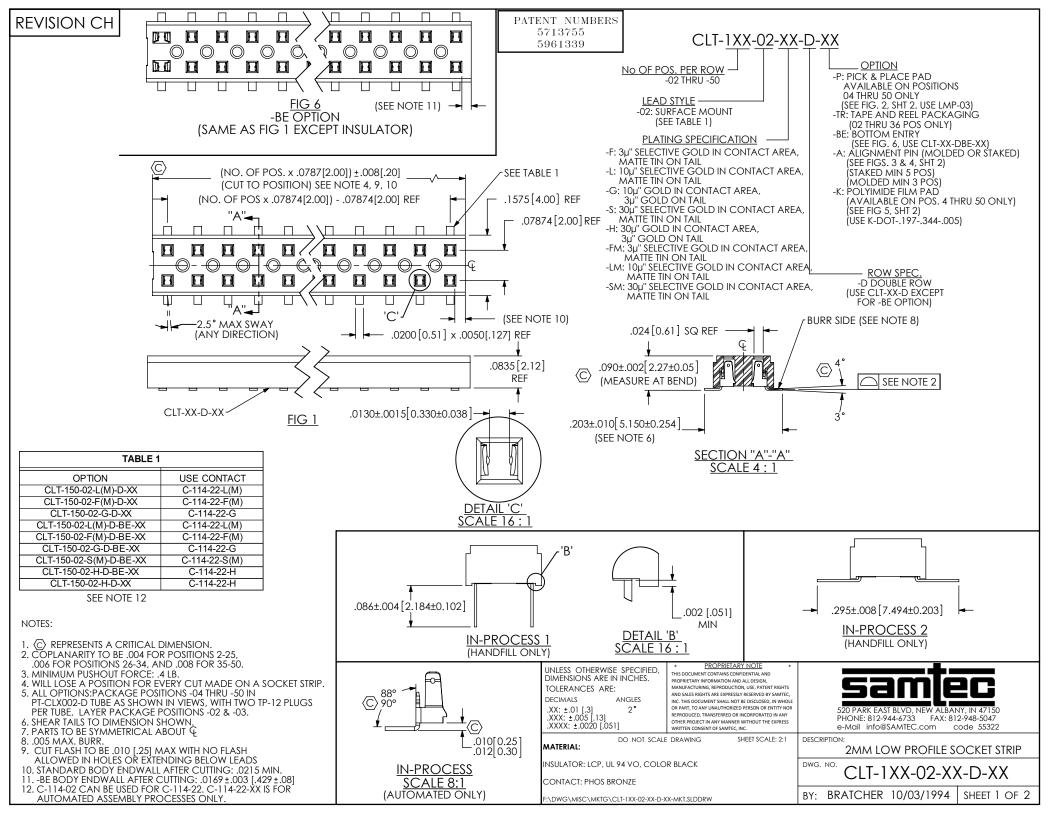

FIG 4
-A OPTION (MOLDED)
(3 POS MIN)

\* = FOR -BE OPTION ONLY

\* = FOR -BE OPTION ONLY

\* PROPRIETARY NOTE
THIS DOCUMENT CONTAINS CONFIDENTIAL AND

THOODIGET, IN NOTWATION AND ALL DESIGN,
MANUACTURING, REPRODUCTION, USE, PATENT RIGHTS
AND SALES RIGHTS ARE EXPRESSLY RESERVE BY SAMTEC,
INC. THIS DOCUMENT SHALL NOT BE DISCLOSED, IN WHOLE
OR PART, TO ANY UNAUTHORIZED PERSON OR ENTITY NOR
REPRODUCED, TRANSFERRED OR INCORPORATED IN ANY
OTHER ROJECT IN ANY MANNER WITHOUT THE EXPRESS
WRITTEN CONSENS OF SAMTEC, INC.

DO NOT SCALE DRAWING

SHEET SCALE: 4:1

520 PARK EAST BLVD, NEW ALBANY, IN 47150 PHONE: 812-944-6733 FAX: 812-948-5047 e-Mail info@SAMTEC.com code 55322

DESCRIPTION:

2MM LOW PROFILE SOCKET STRIP

DWG. NO.

CLT-1XX-02-XX-D-XX

BY: BRATCHER 10/03/1994 | SHEET 2 OF 2