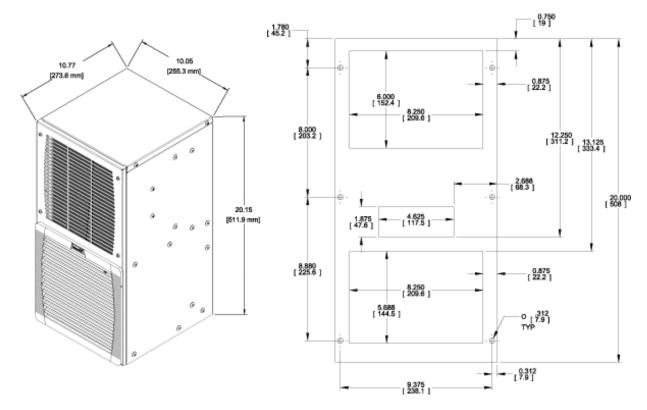

### **Features**

- Stainless steel body.
- R134a refrigerant.
- Thermostat control.
- Line cord with plug (115 V).
- Expansion valve permits increased efficiency through improved evaporator heat transfer and less frequent compressor operation.
- Continuous air circulation from high capacity fans.
- EMI/RFI suppression meets CE standard.
- Gasket, mounting kit, and template for cutout and drilling are included.
- Direct condensate discharge, drain hose and clamp.
- Q Mount allows unit to hang in place for easy installation.