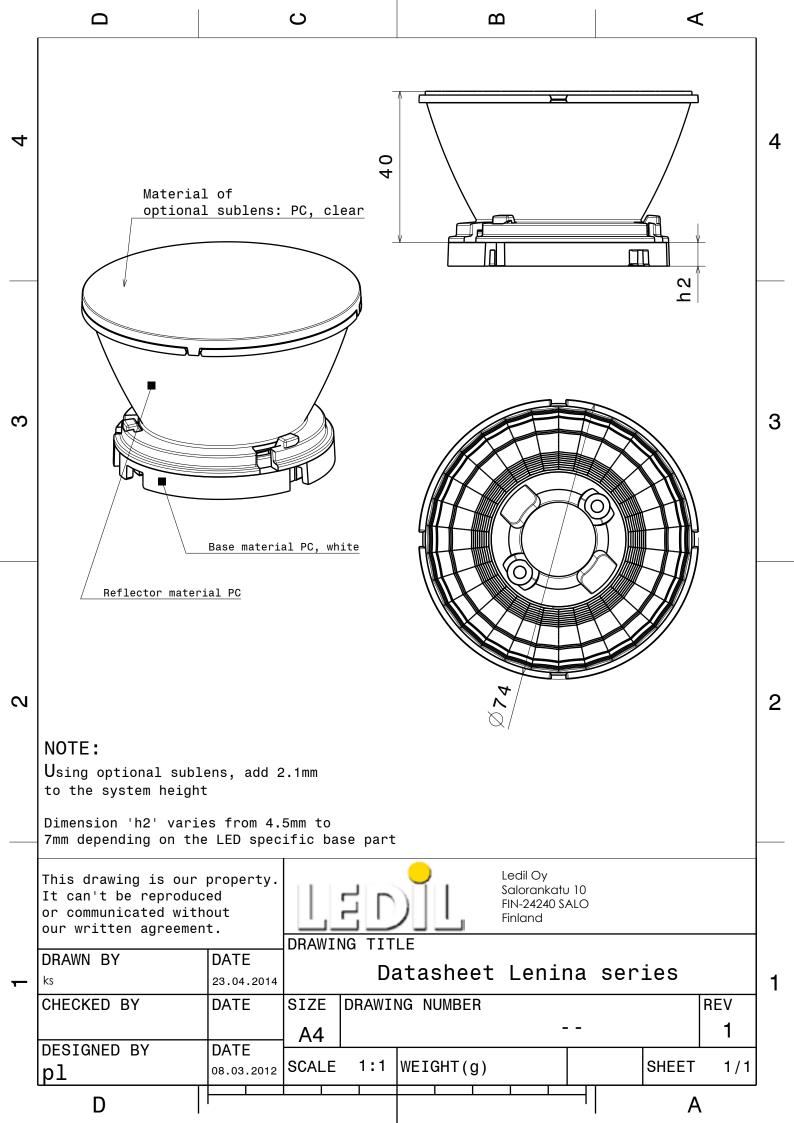

## **DETAILS**

Product Number CN12656\_LENINA-S

Family Lenina
Type RefPack
Color metal
Diameter 74 mm
Height 44,5 mm
Style round

Optic Material Holder Material

Fastening screw

Status production ready

ROHS Comliant Yes