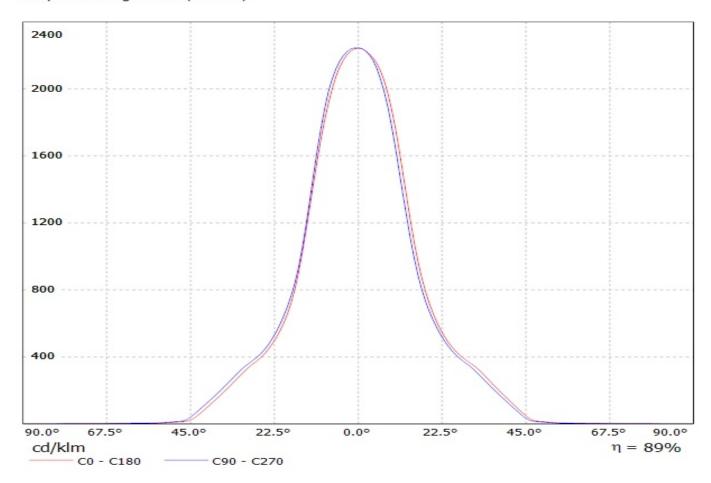

## **OPTICAL PROPERTIES**

Viewing Light Effi-

LED Angle Beam ciency cd/lm Connector

BXRA RS 28 deg Spot 89 % 2.292 -

Luminaire: LEDIL OY CN12656\_LENINA-S\_(BRXA\_RS) Lamps: 1 x Bridgelux RS (591.4lm)

Luminaire: LEDIL OY CN12656\_LENINA-S\_(BRXA\_RS)

Lamps: 1 x Bridgelux RS (591.4Im)

| NOTE: The typical diverged tolerance. The typical tot is half of the peak value. | gence will be change<br>al divergence is the f | d by different color, oull angle measured w | chip size and chip position<br>here the luminous intensity | 1 |
|----------------------------------------------------------------------------------|------------------------------------------------|---------------------------------------------|------------------------------------------------------------|---|
|                                                                                  |                                                |                                             |                                                            |   |
|                                                                                  |                                                |                                             |                                                            |   |
|                                                                                  |                                                |                                             |                                                            |   |
|                                                                                  |                                                |                                             |                                                            |   |
|                                                                                  |                                                |                                             |                                                            |   |
|                                                                                  |                                                |                                             |                                                            |   |
|                                                                                  |                                                |                                             |                                                            |   |