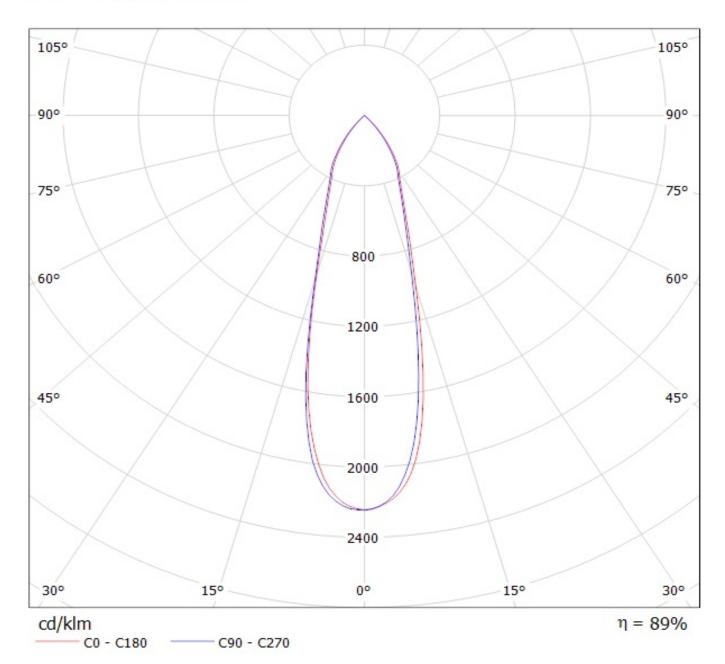

## **OPTICAL PROPERTIES**

Viewing Light Effi-

LED Angle Beam ciency cd/lm Connector

BXRA RS 28 deg Spot 89 % 2.292 -

Luminaire: LEDIL OY CN12656\_LENINA-S\_(BRXA\_RS) Lamps: 1 x Bridgelux RS (591.4lm)

Luminaire: LEDIL OY CN12656\_LENINA-S\_(BRXA\_RS)

Lamps: 1 x Bridgelux RS (591.4Im)

| NOTE: The typical diverged tolerance. The typical tot is half of the peak value. | gence will be change<br>al divergence is the f | d by different color, oull angle measured w | chip size and chip position<br>here the luminous intensity | 1 |
|----------------------------------------------------------------------------------|------------------------------------------------|---------------------------------------------|------------------------------------------------------------|---|
|                                                                                  |                                                |                                             |                                                            |   |
|                                                                                  |                                                |                                             |                                                            |   |
|                                                                                  |                                                |                                             |                                                            |   |
|                                                                                  |                                                |                                             |                                                            |   |
|                                                                                  |                                                |                                             |                                                            |   |
|                                                                                  |                                                |                                             |                                                            |   |
|                                                                                  |                                                |                                             |                                                            |   |