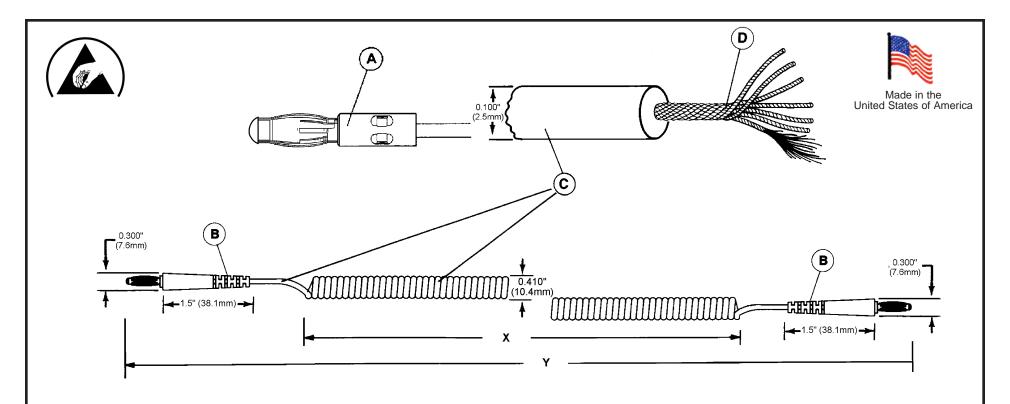

Banana-Banana Coil Cord allows cart users to ground carts to common grounding point on a bench.

- A. Patented\* barrel type banana plug with machined contour spring support. Crimped uniformly from 4 sides for maximum strength. Fits industry standard banana jack ≥ .157". Will maintain greater than 1 pound disengagement force over the life of the cord.
- B. Thermoplastic elastomer strain relief molded on. Bending Life Test average >1,000,000 cycles per ANSI/ESD S20.20 (Tested per ESD S1.1). Break load average 30 pounds.
- C. Wire insulation black color PVC. Break load average 30 pounds.
- D. Single T-2940 tinsel conductor. Consisting of 7 strands of polyester wrapped with copper. High flex life. Equivalent is 29 gauge (cir mil and/or ohms).

| ITEM         | Retracted Length |     | Extended Length |     |
|--------------|------------------|-----|-----------------|-----|
|              | Х                | Υ   | Nominal         | Max |
| <u>14113</u> | 24"              | 32" | 12'             | 17' |
| <u>14114</u> | 30"              | 38" | 15'             | 22' |

Unless otherwise noted, tolerance is ±10%

\*U.S. Patent 5951337

Specifications and procedures subject to change without notice.