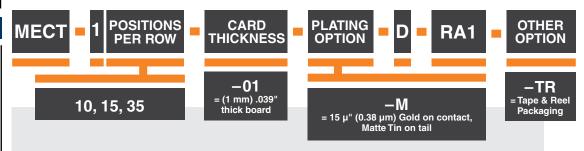

MECT-110-01-M-D-RA1



(0.80 mm) .0315"

**MECT SERIES** 

# & SFP+ TRANSCEIVER INTERFACES

## **SPECIFICATIONS**

For complete specifications and recommended PCB layouts see www.samtec.com?MECT

Insulator Material: Black LCF Contact Material:

Phosphor Bronze

Phosphor Bronze
Plating:
Sn or Au over
100 µ" (2.54 µm) Ni
Operating Temp Range:
-55 °C to +125 °C
Current Rating:
2 A per pin

2 A per pin (6 pins powered) Voltage Rating:

RoHS Compliant:

#### **PROCESSING**

Lead-Free Solderable: SMT Lead Coplanarity: (0.10 mm) .004" max (10-35)

### **RECOGNITIONS**

For complete scope of recognitions see www.samtec.com/quality



non-returnable.

#### Mates with:

SFP, SFP+, XFP or XENPAK transceivers