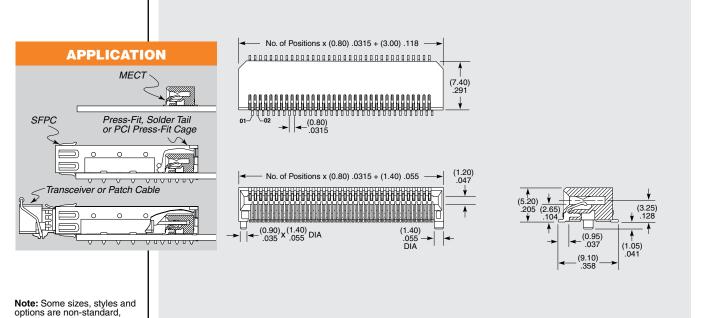

MECT-110-01-M-D-RA1



(0.80 mm) .0315"

**MECT SERIES** 

# & SFP+ TRANSCEIVER INTERFACES

## **SPECIFICATIONS**

For complete specifications and recommended PCB layouts see www.samtec.com?MECT

Insulator Material: Black LCF Contact Material:

Phosphor Bronze

Phosphor Bronze
Plating:
Sn or Au over
100 µ" (2.54 µm) Ni
Operating Temp Range:
-55 °C to +125 °C
Current Rating:
2 A per pin

2 A per pin (6 pins powered) Voltage Rating:

RoHS Compliant:

#### **PROCESSING**

Lead-Free Solderable: SMT Lead Coplanarity: (0.10 mm) .004" max (10-35)

### **RECOGNITIONS**

For complete scope of recognitions see www.samtec.com/quality



non-returnable.

#### Mates with:

SFP, SFP+, XFP or XENPAK transceivers