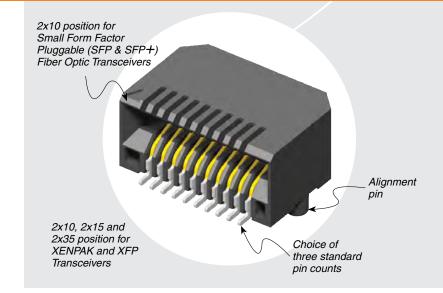

# & SFP+ TRANSCEIVER INTERFACES

#### Mates with:

SFP, SFP+, XFP or XENPAK transceivers