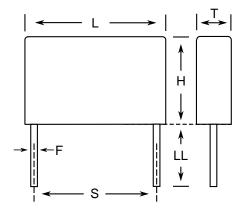

## KEMET Part Number: PMR209MC6100M022R30

(P409CE104M250AH220)

Film, Metallized Paper, Resistor/Capacitor, PMR209/P409, 0.1 uF, 20%, 630 V, 85C, Lead Spacing = 20.3mm

| Dimensions |                 |  |
|------------|-----------------|--|
| L          | 24mm MAX        |  |
| Н          | 14mm MAX        |  |
| Т          | 7.6mm MAX       |  |
| S          | 20.3mm +/-0.4mm |  |
| LL         | 30mm +5mm       |  |
| F          | 0.8mm +/-0.05mm |  |