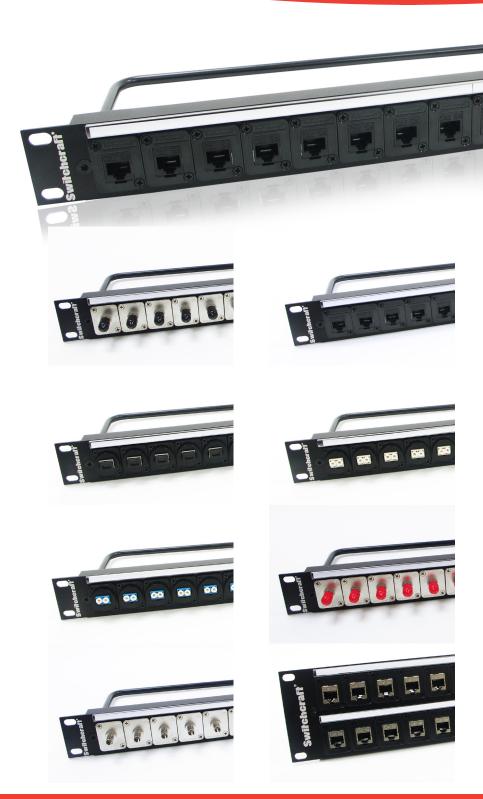

## RACK MOUNT FIBER-OPTIC AND DATA PANELS

NPB 610

Switchcraft® introduces a line of versatile 19" rack panels designed for patching Ethernet and LC, SC and ST fiber optic.

Based on the QGPK Series of blank rack panels and our popular EH Series connector system, these pre-loaded panels are available as 1RU or 2RU with a wide variety of connector options.

## **PART NUMBER LIST**

| QGPK1CAT5E      | 1 RU QG panel with 16 EHRJ45P5E (unshielded) Cat 5E feed-thru connectors.   |
|-----------------|-----------------------------------------------------------------------------|
| QGPK1CAT5ES     | 1 RU QG panel with 16 EHRJ45P5ES (shielded) Cat 5E feed-thru connectors.    |
| QGPK1CAT6       | 1 RU QG panel with 16 EHRJ45P6 (unshielded) Cat 6 feed-thru connectors.     |
| QGPK1CAT6S —    | 1 RU QG panel with 16 EHRJ45P6S (shielded) Cat 6 feed-thru connectors.      |
| QGPK1LC ————    | 1 RU QG panel with 16 EHLC2 (single mode) fiber-optic feed-thru connectors. |
| QGPK1LCM ————   | 1 RU QG panel with 16 EHLC2M (multi-mode) fiber-optic feed-thru connectors. |
| QGPK1SC ————    | 1 RU QG panel with 16 EHSC2 (single mode) fiber-optic feed-thru connectors. |
| QGPK1SCM —      | 1 RU QG panel with 16 EHSC2M (multi-mode) fiber-optic feed-thru connectors. |
| QGPK1ST         | 1 RU QG panel with 16 EHST2 (single mode) fiber-optic feed-thru connectors. |
| QGPK1STM ————   | 1 RU QG panel with 16 EHST2M (multi-mode) fiber-optic feed-thru connectors. |
| QGPK3CAT5E ———— | 2 RU QG panel with 32 EHRJ45P5E (unshielded) Cat 5E feed-thru connectors.   |
| QGPK3CAT5ES ——— | 2RU QG panel with 32 EHRJ45P5ES (shielded) Cat 5E feed-thru connectors.     |
| QGPK3CAT6       | 2 RU QG panel with 32 EHRJ45P6 (unshielded) Cat 6 feed-thru connectors.     |
| QGPK3CAT6S —    | 2 RU QG panel with 32 EHRJ45P6S (shielded) Cat 6 feed-thru connectors.      |
| QGPK3LC ————    | 2 RU QG panel with 32 EHLC2 (single mode) fiber-optic feed-thru connectors. |
| QGPK3LCM ————   | 2 RU QG panel with 32 EHLC2M (multi-mode) fiber-optic feed-thru connectors. |
| QGPK3SC —       | 2 RU QG panel with 32 EHSC2 (single mode) fiber-optic feed-thru connectors. |
| QGPK3SCM————    | 2 RU QG panel with 32 EHSC2M (multi-mode) fiber-optic feed-thru connectors. |
| QGPK3ST ————    | 2 RU QG panel with 32 EHST2 (single mode) fiber-optic feed-thru connectors. |
| QGPK3STM        | 2 RU QG panel with 32 EHST2M (multi-mode) fiber-optic feed-thru connectors. |