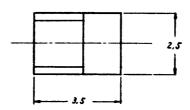

| NATURAL |
| 68905-002  | SEE NOTE     | 6907-110<br>051-80P&    | NATURAL |
| 68905-101  | SEE NOTE 3   | 68907-96<br>68906-020   | BLACK   |
| 68905-102  | SEE NOTE (4) | 68907-110<br>68968-120  | BLACK   |
| 68905-201  | SEE MOTE 3   | 68907-010               | RED     |
| 68905 -301 | SEE NOTES    | 689.8 -3ZO              | BLACK   |

| REVISIONS |                         |         |  |  |  |  |  |
|-----------|-------------------------|---------|--|--|--|--|--|
| REV       | DESCRIPTION             | BY DA   |  |  |  |  |  |
| Α         | PREPARED (TUFH RUC)     | HE 9%   |  |  |  |  |  |
| В         | REVISED PER ECR 4 JB172 | HS 5/0  |  |  |  |  |  |
| C         | REVISED PER ECN # 352   | FK 1951 |  |  |  |  |  |
| D         | REVISED PER ECR # J8416 | F.K 9/0 |  |  |  |  |  |







NOTES

- 1. CONTACT RETENSION FORCE AGAINST THIS DIRECTION 0.8 kg MIN.
- 2. HOUSING MATERIAL: 66 NYLON UL94V-O COLOR: SEE TABLE . .
- 3. CONTACT MATERIAL: PHOSPHER BROWSE FINISH: SELECTIVE GOLD PLATING O.Lum THK. MIN

UNDER PLATENS NI LZUM THEME

- @ CONTACT
  - MATERIAL: PHOSPHER BROWEE (PRE-TIU-LEAD PLATED)
- FINISH: TIN-LEAD PLATING Jun THE HE WITHOUT UNDER PLATING
- (5) CONTACT

HATERIAL : PHOSPHER BRONZE

FINISM: SELCTIVE GOLD PLATING 0.76 mm thk, hin under plating nilz mith;

|                                                  |                         |                                    |                                      |               | FOR REFERENCE ONLY |                  |                        | DuPont           |                  | QUPOND        |