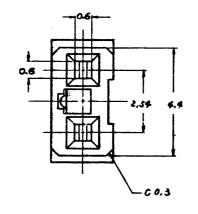

NOTES

- 1. CONTACT RETENSION FORCE AGAINST THIS DIRECTION 0.8 kg MIN.
- 2. HOUSING MATERIAL: 66 NYLON UL94V-O COLOR: SEE TABLE . .
- 3. CONTACT MATERIAL: PHOSPHER BROWSE FINISH: SELECTIVE GOLD PLATING O.Lum THK. MIN

UNDER PLATENS NI LZUM THEME

- @ CONTACT
  - MATERIAL: PHOSPHER BROWEE (PRE-TIU-LEAD PLATED)
- FINISH: TIN-LEAD PLATING Jun THE HE WITHOUT UNDER PLATING
- (5) CONTACT

HATERIAL : PHOSPHER BRONZE

FINISM: SELCTIVE GOLD PLATING 0.76 mm thk, hin under plating nilz mith;