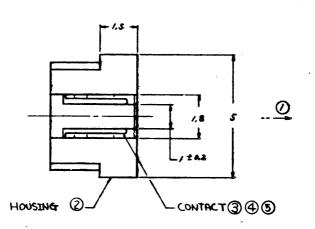

NOTES

- 1. CONTACT RETENSION FORCE AGAINST THIS DIRECTION 0.8 kg MIN.
- 2. HOUSING MATERIAL: 66 NYLON UL94V-O COLOR: SEE TABLE . .
- 3. CONTACT MATERIAL: PHOSPHER BROWSE FINISH: SELECTIVE GOLD PLATING O.Lum THK. MIN

UNDER PLATENS NI LZUM THEME

- @ CONTACT
  - MATERIAL: PHOSPHER BROWEE (PRE-TIU-LEAD PLATED)
- FINISH: TIN-LEAD PLATING Jun THE HE WITHOUT UNDER PLATING
- (5) CONTACT

HATERIAL : PHOSPHER BRONZE

FINISM: SELCTIVE GOLD PLATING 0.76 mm thk, hin under plating nilz mith;