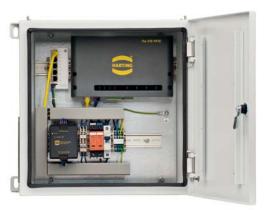

# **General Description**

The Ha-VIS RFID Box offers system integrators and customers a complete RFID System "out of the Box." The box is made from VA steel. All components are preinstalled and tested. The box is ready for installation. You only have to connect power, Ethernet and antenna.

# **Technical characteristics**

| General |
|---------|
|---------|

| VA steel, powder coated                                                                                                                                                                                                                                                                                                          |
|----------------------------------------------------------------------------------------------------------------------------------------------------------------------------------------------------------------------------------------------------------------------------------------------------------------------------------|
| 430 mm x 430 mm x 220 mm                                                                                                                                                                                                                                                                                                         |
| IP 55 (standard), IP 65 (optional)                                                                                                                                                                                                                                                                                               |
| light grey (RAL 7073)                                                                                                                                                                                                                                                                                                            |
| 230 V or 110 V                                                                                                                                                                                                                                                                                                                   |
| up to 10 bushings for Power, Ethernet, GPIOs, antenna cables                                                                                                                                                                                                                                                                     |
| <ul> <li>Han-Yellock<sup>®</sup></li> <li>1 Han-Yellock<sup>®</sup> 60 bulkhead mounted housing for Power, Ethernet and GPIOs</li> <li>1 Han-Yellock<sup>®</sup> 60 bulkhead mounted housing for up to 4 antenna cables</li> </ul>                                                                                               |
| <ul> <li>Han<sup>®</sup> B</li> <li>1 Han<sup>®</sup> 24 B bulkhead mounted housing for Power, Ethernet and GPIOs</li> <li>1 Han<sup>®</sup> 24 B bulkhead mounted housing for up to 4 antenna cables</li> </ul>                                                                                                                 |
| <ul> <li>HARTING Push Pull</li> <li>1 HARTING Push Pull for Power</li> <li>1 HARTING Push Pull for Ethernet</li> <li>up to 4 bushings for antenna cables</li> </ul>                                                                                                                                                              |
| <ul> <li>RFID Reader Ha-VIS RF-R500-p-EU</li> <li>Ethernet Switch Ha-VIS eCon 2050-A</li> <li>Power supply Ha-VIS pCon 2120-24</li> </ul>                                                                                                                                                                                        |
| All components are completely connected, tested and ready for field installation.                                                                                                                                                                                                                                                |
| on request                                                                                                                                                                                                                                                                                                                       |
|                                                                                                                                                                                                                                                                                                                                  |
| <ul> <li>for harsh industrial environments</li> <li>up to 16 m read range</li> <li>Degree of protection up to IP 64</li> <li>excellent UHF performance in metal containing</li> <li>865 MHz 870 MHz</li> <li>5 / 5 GPIOs</li> <li>connections for Ethernet, USB, RS 232, RS 485</li> <li>up to 4 W transmission power</li> </ul> |
| on request                                                                                                                                                                                                                                                                                                                       |
|                                                                                                                                                                                                                                                                                                                                  |
| depending on configuration                                                                                                                                                                                                                                                                                                       |
|                                                                                                                                                                                                                                                                                                                                  |