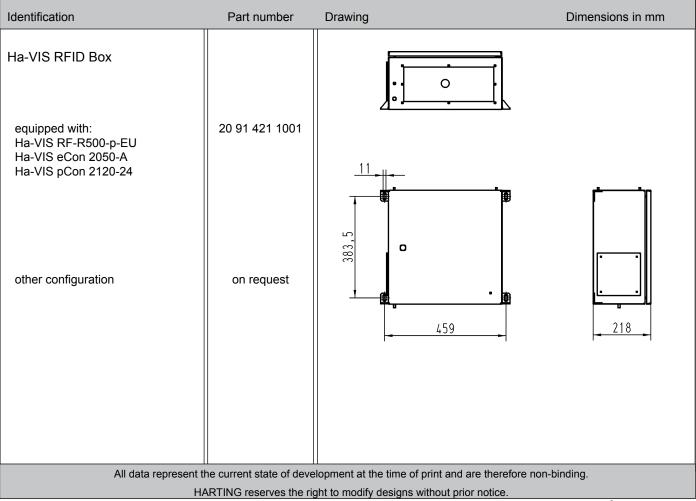

# **Technical characteristics**

| General |
|---------|
|---------|

| VA steel, powder coated                                                                                                                                                                                                                                                                                                          |
|----------------------------------------------------------------------------------------------------------------------------------------------------------------------------------------------------------------------------------------------------------------------------------------------------------------------------------|
| 430 mm x 430 mm x 220 mm                                                                                                                                                                                                                                                                                                         |
| IP 55 (standard), IP 65 (optional)                                                                                                                                                                                                                                                                                               |
| light grey (RAL 7073)                                                                                                                                                                                                                                                                                                            |
| 230 V or 110 V                                                                                                                                                                                                                                                                                                                   |
| up to 10 bushings for Power, Ethernet, GPIOs, antenna cables                                                                                                                                                                                                                                                                     |
| <ul> <li>Han-Yellock<sup>®</sup></li> <li>1 Han-Yellock<sup>®</sup> 60 bulkhead mounted housing for Power, Ethernet and GPIOs</li> <li>1 Han-Yellock<sup>®</sup> 60 bulkhead mounted housing for up to 4 antenna cables</li> </ul>                                                                                               |
| <ul> <li>Han<sup>®</sup> B</li> <li>1 Han<sup>®</sup> 24 B bulkhead mounted housing for Power, Ethernet and GPIOs</li> <li>1 Han<sup>®</sup> 24 B bulkhead mounted housing for up to 4 antenna cables</li> </ul>                                                                                                                 |
| <ul> <li>HARTING Push Pull</li> <li>1 HARTING Push Pull for Power</li> <li>1 HARTING Push Pull for Ethernet</li> <li>up to 4 bushings for antenna cables</li> </ul>                                                                                                                                                              |
| <ul> <li>RFID Reader Ha-VIS RF-R500-p-EU</li> <li>Ethernet Switch Ha-VIS eCon 2050-A</li> <li>Power supply Ha-VIS pCon 2120-24</li> </ul>                                                                                                                                                                                        |
| All components are completely connected, tested and ready for field installation.                                                                                                                                                                                                                                                |
| on request                                                                                                                                                                                                                                                                                                                       |
|                                                                                                                                                                                                                                                                                                                                  |
| <ul> <li>for harsh industrial environments</li> <li>up to 16 m read range</li> <li>Degree of protection up to IP 64</li> <li>excellent UHF performance in metal containing</li> <li>865 MHz 870 MHz</li> <li>5 / 5 GPIOs</li> <li>connections for Ethernet, USB, RS 232, RS 485</li> <li>up to 4 W transmission power</li> </ul> |
| on request                                                                                                                                                                                                                                                                                                                       |
|                                                                                                                                                                                                                                                                                                                                  |
| depending on configuration                                                                                                                                                                                                                                                                                                       |
|                                                                                                                                                                                                                                                                                                                                  |