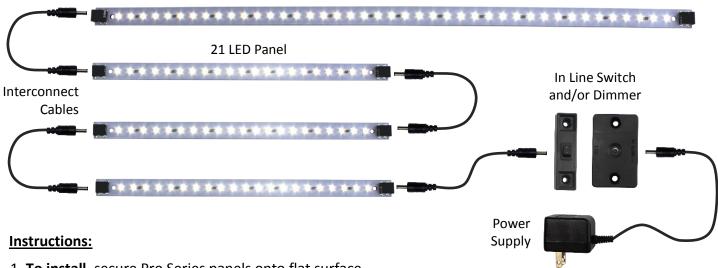

42 LED Panel

- 1. To install, secure Pro Series panels onto flat surface using adhesive backing, or screw mounts on each end
- 2. Make connections between panels using Inspired LED interconnect cables, plugged in from end to end
- 3. Connect cable from first panel in series to in line switch and/or dimmer, then connect to plug-in power supply <u>or</u>
- 4. Connect cable from first panel in series to hardwire transformer, then connect transformer to dimmable wall switch (see hardwire transformer specs for more detail)